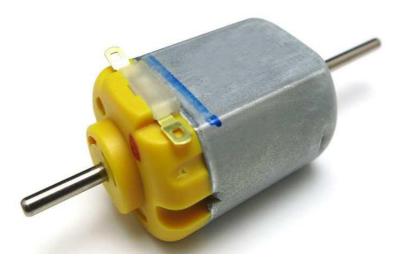

## اطلاعات فني

This 130 motor can be used as a hand-cranked generator and wind generator. It can turn on the 3vled light directly with a turn of the hand, and the power generation efficiency is high. In addition, the motor can also be connected to a solar panel and powered by solar energy. Moreover, the motor brush is a carbon brush and can be powered for a long period of time. It is wear-resistant and has a long life.

[working voltage]: DC 1.5V-12V can be between

[Reference speed]: 3000RPM (6V), 5400RPM (12V)

[Reference current]: 3V voltage, no-load current 30MA, blocking current 90ma

[Motor Size]: Length 25 \* Thickness 20 \* Height 15mm

[motor shaft diameter]: 2mm

[Out shaft length]: Front end 19mm, rear end 9mm

[motor weight]: about 18.45g